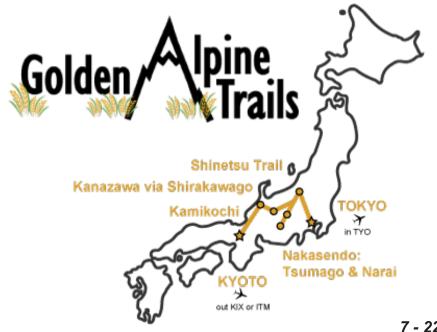

#### For more information:

google Riki's Tours Japan

rikistoursjapan.com.au mail@rikistoursjapan.com.au facebook/rikistoursjapan

PO Box 3146 Marrickville Metro 2204 [+61] 02 8188 1867 ABN 86606873223

In 2023. walk with Riki on his favourite alpine walking trails of Japan: the Shinetsu Trail, the Nakasendo, and Shirakawago: all at their Kamikochi peak of Autumn colour. Starting in Tokyo and finishing in Kyoto, this tour suits travellers who enjoy walking in nature, but also want to get close to Japanese culture in terms of local food, rural communities and living history.

#### Arrive Tokyo (Haneda or Narita airports) 7

- 9 Walk Mt Takao in the west of Tokyo Travel to liyama

Take a walking tour of Tokyo with Riki (or free time)

- 10 and explore temples, soba and zazen. Trek Shinetsu
- 11 Trail from Aka-ike pond to Wakui Village Trek Shinetsu
- 12 Trail from Wakui Village to Hotokegamine Walk the
- 13 Nakasendo, Magome to Tsumago
- 14 Walk the Nakasendo, Yabuhara to Narai
- 15 Travel to Kamikochi via Matsumoto Castle
- 16 Explore Chubu Sangaku National Park (Kamikochi)
- 17 Travel to Kanazawa via Shirakawago
- 18 Explore Kanazawa at leisure
- 19 Travel to Kyoto
- 20 Take a hometown tour of Kyoto with Riki
- 21 Explore Kyoto at leisure
- 22 Depart Kyoto (Itami or Kansai airports)